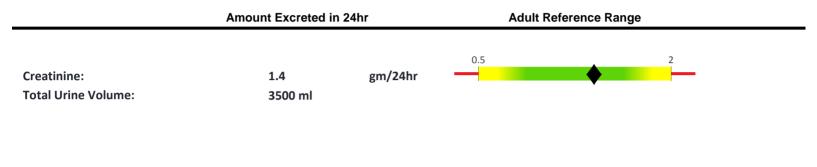

| Meridian<br>Valley LAB                           | Accession #:<br>Patient Name:<br>Date of Birth:<br>Age: Gender: | Test: <b>4471</b> | Doctor ID: |
|--------------------------------------------------|-----------------------------------------------------------------|-------------------|------------|
| 6839 Fort Dent Way, Ste 206<br>Tukwila, WA 98188 | Collected:<br>Received:                                         |                   |            |
| tel 206.209.4200 • 855.405.TEST (8378)           | Reported:                                                       |                   | Phone:     |
| fax 206.209.4211                                 | Tech:                                                           |                   | Fax:       |
| Urinary Organic Acids Evaluation                 |                                                                 |                   | Comments:  |